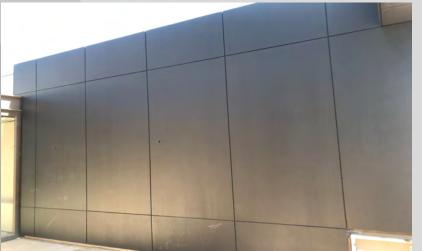

## CLADDING OPTIONS – KALSI BOARDS

### ABOUT KALSI BOARD

#### **Benefits of Kalsi Board Cladding**

- Fibre cement board
- 9mm, 12mm and 20mm thickness
- Natural cement finish
- Lower cost budget cladding
- Robust