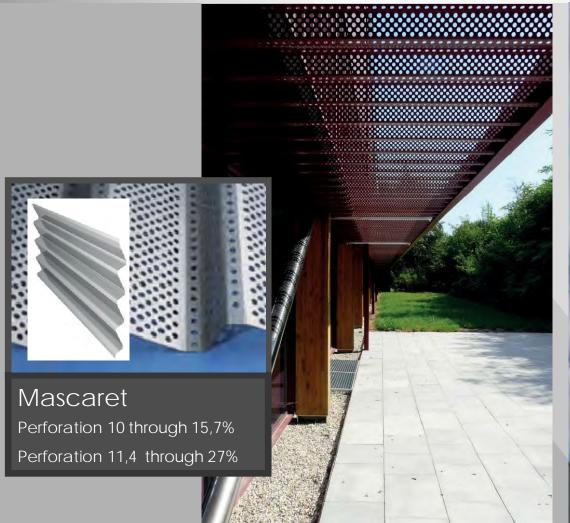

## CLADDING OPTIONS - ARVAL

# CLADDING OPTIONS – ARVAL EXCLUSIVE FACADE SYSTEMS

Salle Multi - Activites de Kaltenhouse (F) Architect: IXO Architecture