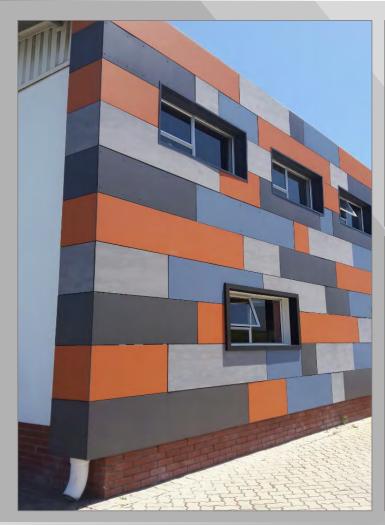

### **CLADDING OPTIONS - PORCELITE**

## Porçelite

- Large Format
- Porcelain tiled Facade with Thermal and Fire Rated layers
- Non Ventilated System