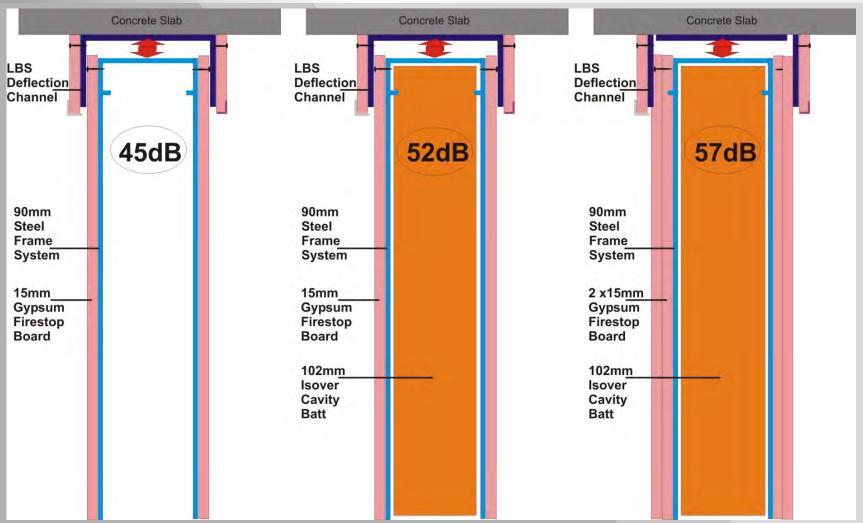

ation is the <u>Licensed Applicator</u> concept which is already established in over 40 countries. Supporting these Applicators are strategically situated Production Facilities.
- A Guarantee is issued when the Coating System is applied to full specification by a Licenced Applicator.
- The use of Marmoran products ensures unparalleled versatility in texture and colour whilst reflecting the best in contemporary international design trends.





## STRUCTURAL & SPANNING ELEMENTS





# STRUCTURAL & SPANNING ELEMENTS





### LIGHTWEIGHT STEEL FRAME WALL SYSTEM PANEL DESIGN









## PRE PUNCHED SERVICES



- Pre punched service holes at no cost
- Allows for future proofing



Service openings: 25mm

Perfect for electrical and plumbing

Can be taken to 50mm max





## SOUND PERFORMANCE





# LIGHTWEIGHT STEEL FRAME WALL SYSTEM WALL COMPARISON



|                                     | Brick Wall<br>115mm-230mm<br>Single/Double Brick | Steel Frame Wall 120mm-150mm Single/Double Board |
|-------------------------------------|--------------------------------------------------|--------------------------------------------------|
| Quality                             | Skills Driven Quality                            | System Driven Quality                            |
| Fire Protection                     | 1-2 hour                                         | 1-2 hour                                         |
| Surface Appearance                  | Skill dependant                                  | Smooth                                           |
| Thermal Conductivity Lower =