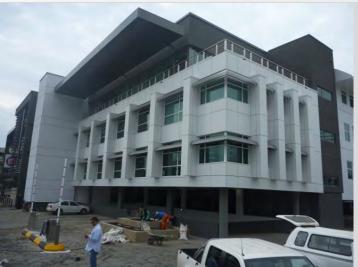

### INSULATED EXTERNAL STEEL FRAME

#### **IESF**

- Lightweight steel frame -Engineered structure.
- Moulded EPS board with backing grooves – Thermofix.
- Mesh enforced fibre and bonding plaster.
- Final plaster: textured polymeric colour render finish.
- Fire Rated 15mm/30mm Gyproc internal lining T&J finish