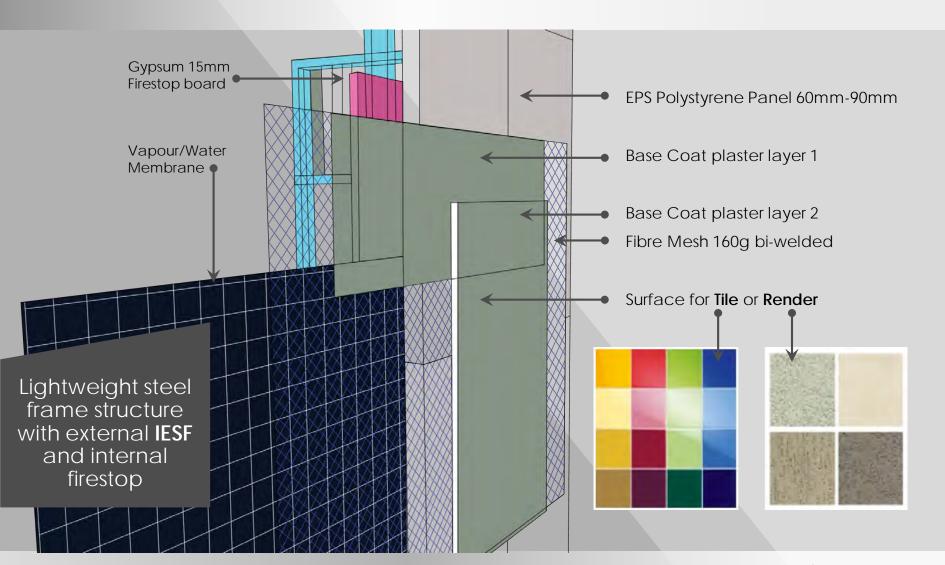

### INSULATED EXTERNAL STEEL FRAME

#### **IESF**

- Lightweight steel frame -Engineered structure.
- Moulded EPS board with backing grooves – Thermofix.
- Mesh enforced fibre and bonding plaster.
- Final plaster: textured polymeric colour render finish.
- Fire Rated 15mm/30mm Gyproc internal lining T&J finish