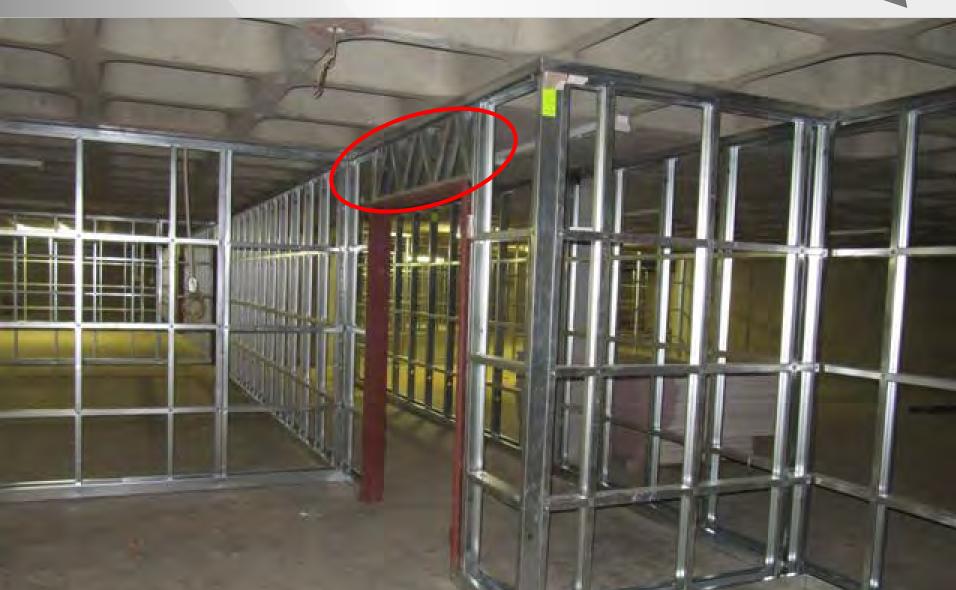

# STRUCTURAL & SPANNING ELEMENTS

### LIGHTWEIGHT STEEL FRAME WALL SYSTEM PANEL DESIGN