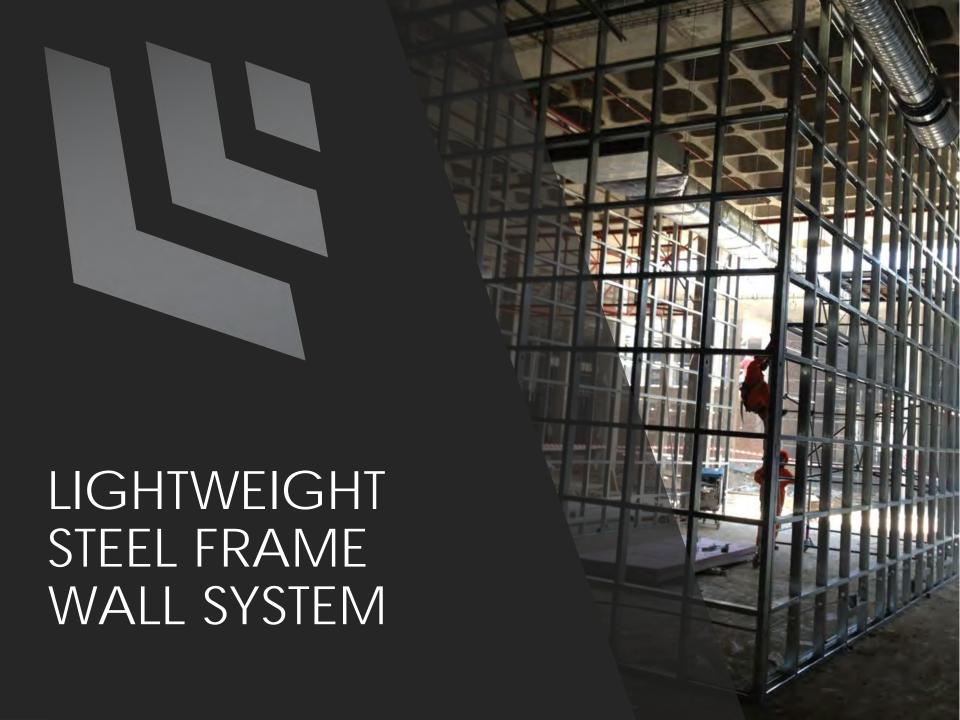

### LBS WALL SYSTEM COMPONENTS

# STRUCTURAL & SPANNING ELEMENTS

### LIGHTWEIGHT STEEL FRAME WALL SYSTEM PANEL DESIGN