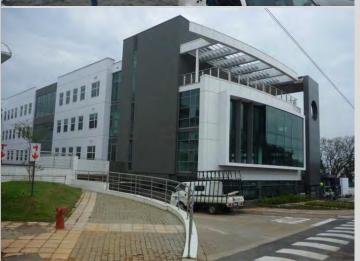

### INSULATED EXTERNAL STEEL FRAME

#### **IESF**

- Lightweight steel frame -Engineered structure.
- Moulded EPS board with backing grooves – Thermofix.
- Mesh enforced fibre and bonding plaster.
- Final plaster: textured polymeric colour render finish.
- Fire Rated 15mm/30mm Gyproc internal lining T&J finish