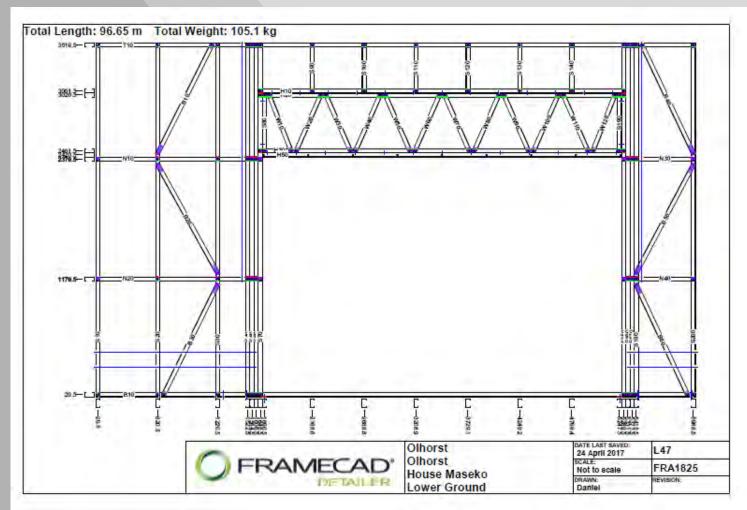

# STRUCTURAL & SPANNING ELEMENTS

### LIGHTWEIGHT STEEL FRAME WALL SYSTEM PANEL DESIGN