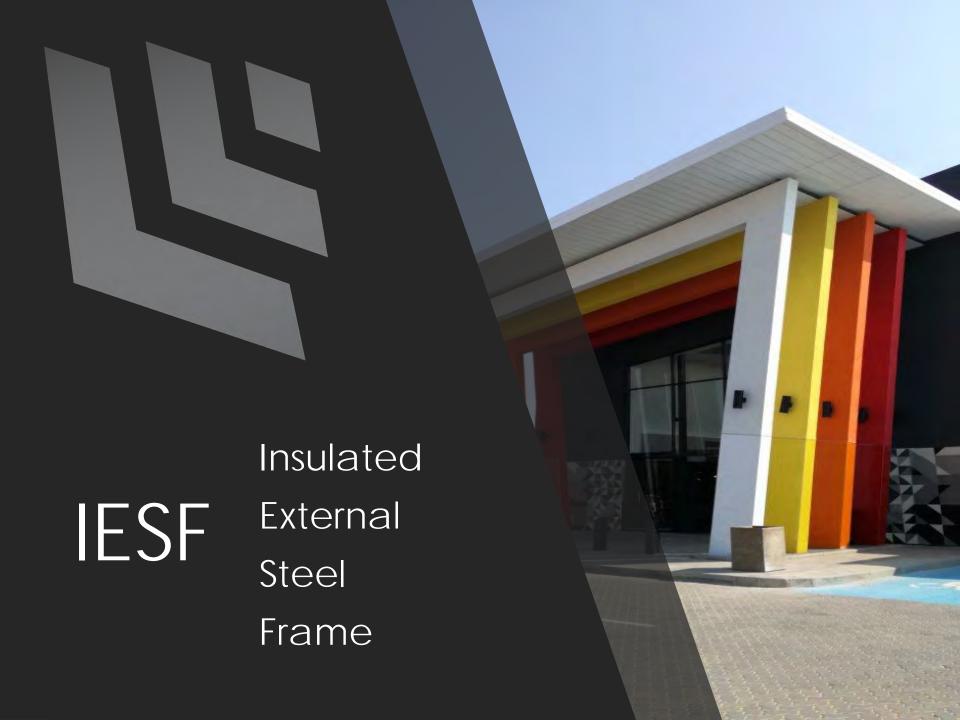

### INSULATED EXTERNAL STEEL FRAME

#### **IESF**

- Lightweight steel frame -Engineered structure.
- Moulded EPS board with backing grooves – Thermofix.
- Mesh enforced fibre and bonding plaster.
- Final plaster: textured polymeric colour render finish.
- Fire Rated 15mm/30mm Gyproc internal lining T&J finish