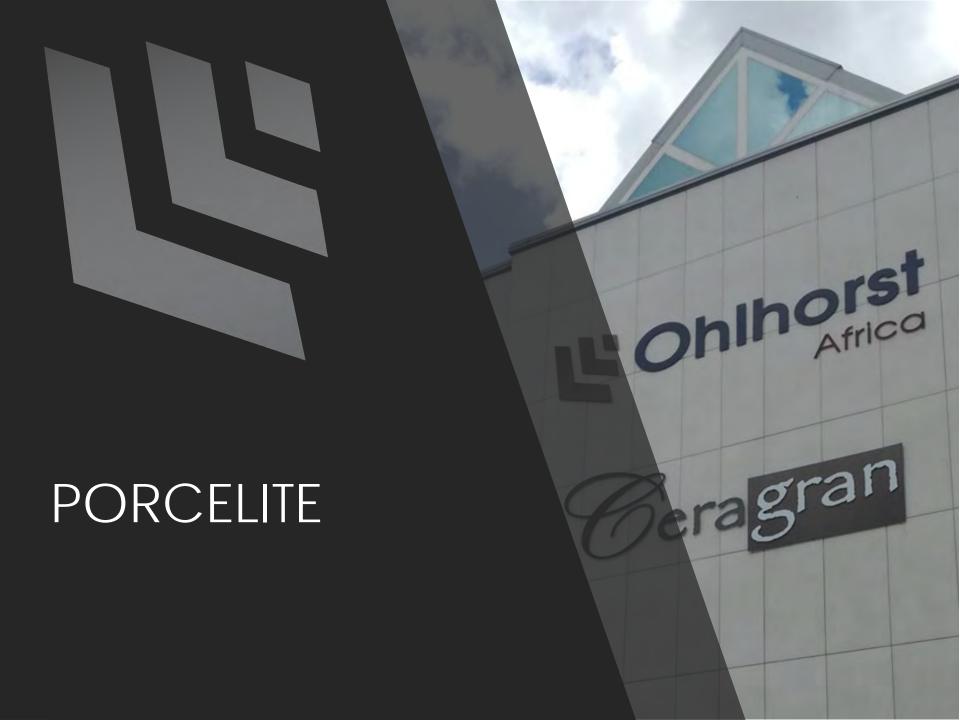

### **CLADDING OPTIONS - PORCELITE**

## Porçelite

- Large Format
- Porcelain tiled Facade with Thermal and Fire Rated layers
- Non Ventilated System