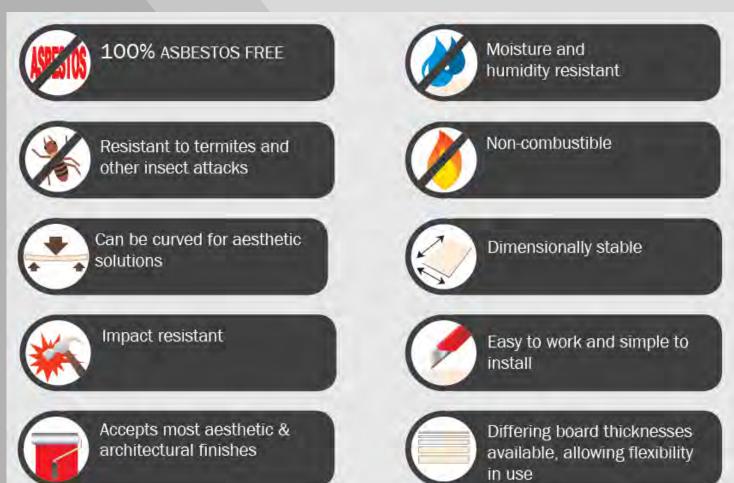

### **Benefits of Equitone Cladding**

- Excellent long-term durability
- Non-combustible
- Through-colour material for resistant to scratching and denting
- Unique architectural appeal and several different finish types
- No onsite finishing required
- Low maintenance
- Easy to fabricate and install using proprietary colour-matched rivets
- Proven performance in harsh environments globally
- Very high strength and impact resistance
- Can be cut to any shape and size